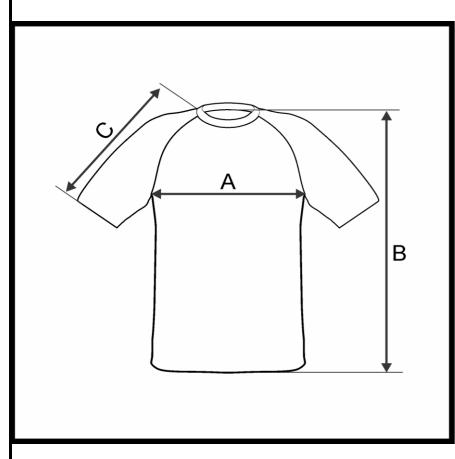

## **PRODUCT MEASUREMENT CHART**

| SPORT       | HANDBALL                              |
|-------------|---------------------------------------|
| ARTICLE     | 784006                                |
| DESCRIPTION | SS JERSEY SIDE PANELS ROUND COLLAR ME |
| SIZE RANGE  | XS-S-M-L-XL-2XL-3XL                   |
|             | -                                     |

| DIMENSION                                                                                                                                                   | DESCRIPTION                              | TOLERANCE +/· | XS | S    | Μ  | L    | XL | 2XL | 3XL |
|-------------------------------------------------------------------------------------------------------------------------------------------------------------|------------------------------------------|---------------|----|------|----|------|----|-----|-----|
| В                                                                                                                                                           | CENTER BACK LENGTH                       | 1             | 69 | 71   | 73 | 75   | 77 | 79  | 81  |
| Α                                                                                                                                                           | 1/2 CHEST WIDTH                          | 1.5           | 46 | 49   | 52 | 55   | 58 | 61  | 64  |
| С                                                                                                                                                           | SLEEVE LENGTH (NECK POINT TO BOTTOM HEM) | 0.7           | 37 | 38.5 | 40 | 41.5 | 43 | 44  | 45  |
| All dimensions have to be measured on finished product.<br>All dimensions are in centimeters.<br>Unless stated differently all above are flat measurements. |                                          |               |    |      |    |      |    |     |     |